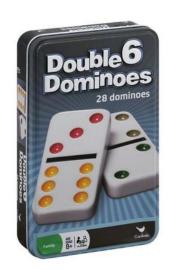

## 28 Double Dominoes (6 Colors) Images, Video Links & Play Information

## YouTube Video Links:

https://boardgamegeek.com/video/143031/dominoes/how-to-play-dominoes

Number of Players: 2-4 (Best: 4)

Ages: 8 and Up

Play Time: 30 minutes

**28 Double Dominoes (6 Colors):** A traditional tile game played in many different cultures around the world. This entry is for **Western Dominoes**; the standard set being the 28 "Double Six" tiles. Chinese Dominoes use a 32 tile set with different distributions.